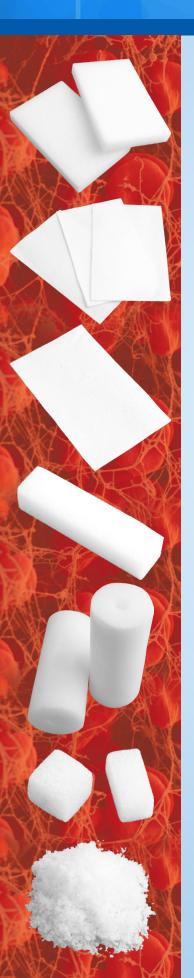

## **CLINISPONGE®**

Absorbable Haemostatic Gelatin Sponge

Clinisponge® is an implantable, absorbable gelatin sponge with haemostatic effect and used in surgical procedures to achieve fast and effective hemostasis. The sponge has an uniform porosity and reacts naturally to coagulation process.

### **Properties & Advantages**

- Biocompatible and completely resorbable
- High absorption capacity up to 35 times of its own weight
- Resorbed approx. in 3-4 weeks
- Used as a carrier for drugs
- Used dry or soaked with sterile sodium chloride solution
- Well adhering ability to the bleeding site
- Variety of sizes
- Can be cut to desired size

#### Indications

- General surgery
- Orthopaedic surgery
- Thoracic surgery
- Neurosurgery
- Gynecology
- Urology
- Maxillofacial surgery
- Orthopaedic surgery
- Thoracic surgery

| Туре                 | Size              | Pcs/Box | Reference |
|----------------------|-------------------|---------|-----------|
| Clinisponge Standart | 80 x 50 x 10 mm   | 10      | CL5810    |
| Clinisponge Standart | 70 x 50 x 10 mm   | 10      | CL5710    |
| Clinisponge Special  | 80 x 50 x 1 mm    | 10      | CL5811    |
| Clinisponge Special  | 70 x 50 x 1 mm    | 10      | CL5711    |
| Clinisponge Film     | 200 x 70 x 1,5 mm | 10      | CL2075    |
| Clinisponge Dial     | 30 x 30 x 10 mm   | 10      | CL3010    |
| Clinisponge Tampon   | 80 x ø30 mm       | 5       | CL8030    |
| Clinisponge Dental   | 10 x 10 x 10 mm   | 50      | CL1010    |
| Clinisponge Dental   | 14 x 7 x 7 mm     | 50      | CL1477    |
| Clinisponge Powder   | 1 gr              | 5       | CL1000    |