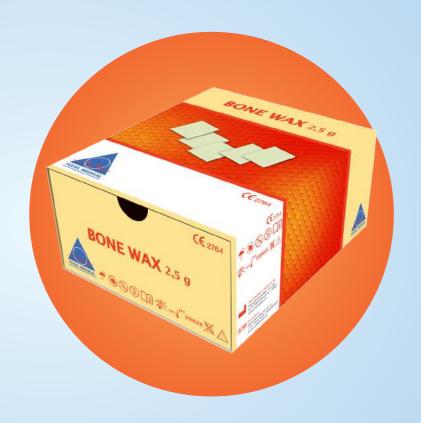

# **BONE WAX**

#### Bonewax is a sterile haemostatic material to control of bleeding in bone injuries.

Hemostatic effect will be produce mechanically by occlusion of intaosseous vessels during surgical procedures. Bonewax is produced from PH Eur beeswax. It is recomended to knead or mould the Bonewax when it is "hand warm" to shape it before using.

#### **Indications**

- In orthopedic sugery & traumatology
- In thoracic surgery sternum and costa
- In dental & maxillofacial surgery
- In neurosurgery trepanation
- In general and plastic surgery

| Туре    | Size   | Pcs/Box | Reference |
|---------|--------|---------|-----------|
| Bonewax | 2,5 gr | 12      | BW12      |
| Bonewax | 2,5gr  | 24      | BW24      |