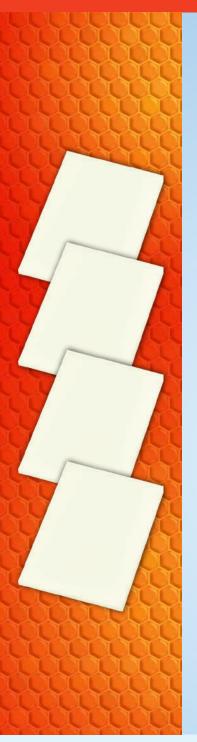

#### Bonewax is a sterile haemostatic material to control of bleeding in bone injuries.

Hemostatic effect will be produce mechanically by occlusion of intaosseous vessels during surgical procedures. Bonewax is produced from PH Eur beeswax. It is recomended to knead or mould the Bonewax when it is "hand warm" to shape it before using.