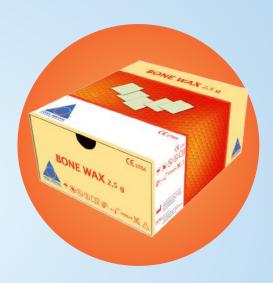

#### **Indications**

- In orthopedic sugery & traumatology
- In thoracic surgery sternum and costa
- In dental & maxillofacial surgery
- In neurosurgery trepanation
- In general and plastic surgery

| Туре    | Size   | Pcs/Box | Reference |
|---------|--------|---------|-----------|
| Bonewax | 2,5 gr | 12      | BW12      |
| Bonewax | 2,5gr  | 24      | BW24      |